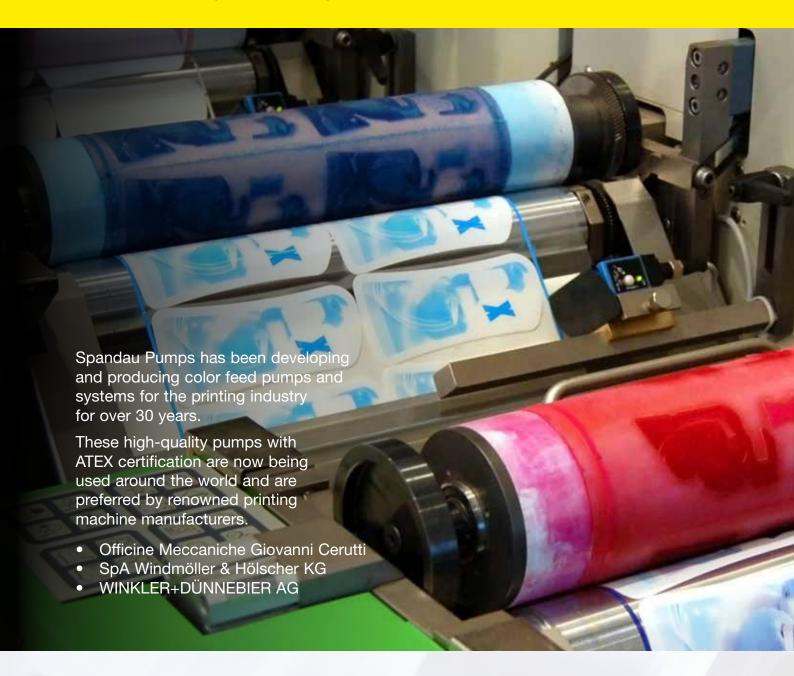

# **Brilliant print quality**

Pump technology for flexo, gravure print and other applications





## **Pulsation free color application**

The centrifugal pump with an open impeller has proven itself to be the best construction principle. This pump technology ensures pulsation free, consistently precise and protective color application on the print substrate without adverse effect to the physical color properties to achieve the highest quality printing results.

### Reliable and maintenance-free

PAB color feed pumps and systems are available with a chemical surface sealing compatible with most cleaning methods.

All pump series share special pump hydraulics, which ensure reliable pump performance even with highly viscous media for a remarkably long service life. PAB centrifugal pumps are free of seals and have rolling bearings with lifetime lubrication. No additional maintenance a