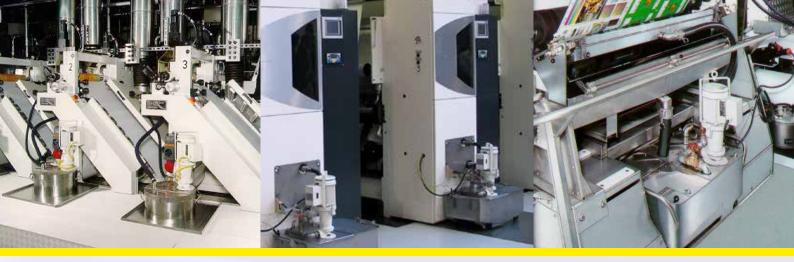

## **Pulsation free color application**

The centrifugal pump with an open impeller has proven itself to be the best construction principle. This pump technology ensures pulsation free, consistently precise and protective color application on the print substrate without adverse effect to the physical color properties to achieve the highest quality printing results.

### Reliable and maintenance-free

PAB color feed pumps and systems are available with a chemical surface sealing compatible with most cleaning methods.

All pump series share special pump hydraulics, which ensure reliable pump performance even with highly viscous media for a remarkably long service life. PAB centrifugal pumps are free of seals and have rolling bearings with lifetime lubrication. No additional maintenance and/or service expenses are incurred due to the fact that almost no parts subject to wear have been used.

### **Extremely short changeover times**

The construction design with an open impeller ensures fast and simple pump cleaning. In addition to this, the PAB series allows for separating the drive including the electrical connection from the pump with quick-release coupling to ensure uncomplicated color changeover procedures, combined with a high attention to the components weight