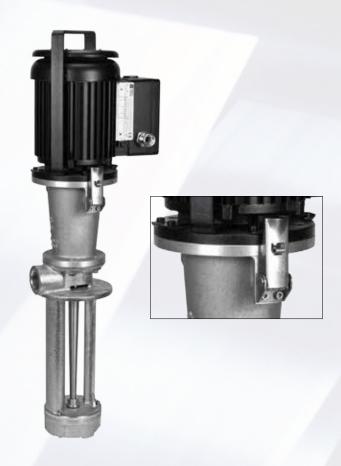

## **Pulsation free color application**

The centrifugal pump with an open impeller has proven itself to be the best construction principle. This pump technology ensures pulsation free, consistently precise and protective color application on the print substrate without adverse effect to the physical color properties to achieve the highest quality printing results.

### Reliable and maintenance-free

PAB color feed pumps and systems are available with a chemical surface sealing compatible with most cleaning methods.

All pump series share special pump hydraulics, which ensure reliable pump performance even with highly viscous media for a remarkably long service life. PAB centrifugal pumps are free of seals and have rolling bearings with lifetime lubrication. No additional maintenance and/or service expenses are incurred due to the fact that almost no parts subject to wear have been used.

### **Extremely short changeover times**

The construction design with an open impeller ensures fast and simple pump cleaning. In addition to this, the PAB series allows for separating the drive including the electrical connection from the pump with quick-release coupling to ensure uncomplicated color changeover procedures, combined with a high attention to the components weight

#### **ATEX**

Since July 2003, European companies have to follow ATEX directives to protect employees from explosion risk in areas with an explosive atmosphere. The PAB pump series are ATEX-approved and certified accordingly.